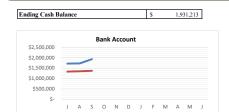

## BUDGET REPORT **EXPENSES** RATIOS Year-to Date % of Actuals ■ Salaries ■ Benefits Enrollment 465 465 465 Covenant Forecast Goal ■ Prof & Technical Services Revenue ■ Purchased Property Services 34,596 \$ 113,336 \$ 153,336 Operating Margin 4% 1000 Local 23% 1,008,777 \$ 3,848,164 \$ 3,892,755 26% 3000 State Other Purchase Services 4000 Federal 75,472 \$ 722,462 \$ 824,629 Debt Service Coverage >1.10 1.25 Supplies and Materials **Total Revenue** 1,118,845 \$ 4,683,962 \$ 4,870,720 23% >75 164 ■ Property, Equipment Days Cash on Hand Expenses ■ Debt Service and Misc Building Payment % 14% 15% 610,366 \$ 2,560,397 100 Salaries 2,417,622 \$ 24% 200 Benefits 122,633 \$ 471,985 475,687 26% Monthly Revenue to Expenses 300 Prof & Technical Services 74,730 \$ 251,684 \$ 251,684 30% Ending Cash Balance \$1,931,213 \$1,743,912 400 Purchased Property Services 56,616 \$ 172,300 \$ 172,300 33% 500 Other Purchase Services 15,341 \$ 76,532 \$ Net income \$183,391 \$194,829 76,532 20% 156,936 \$ 352,500 391,500 40% 600 Supplies and Materials 700 Property, Equipment 39,521 \$ 96,000 \$ 62,000 64% 697,229 \$ 25% 800 Debt Service and Misc 172,348 \$ 697,229 Total Expenses 1,248,492 \$ 4,535,852 \$ 27% Net Income from Operations (129,646) \$ 148,110 \$ 183,391 -71% J A S O N D J F M A M J

CASH

Operating Margin